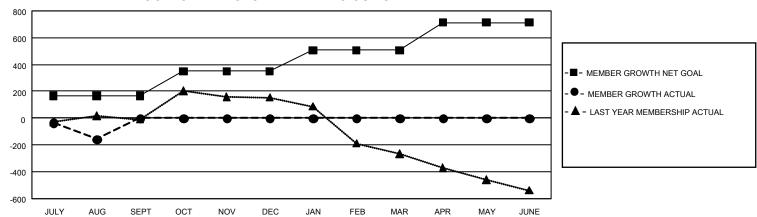

## GOALS AND ACTUAL MEMBERS CUMULATIVE

| DROPPED CLUBS: 6 |     | 48 CLUBS OF 506 ADDED 1 OR<br>MORE NEW MEMBERS | GENDER DISTRIBUTION       |                |  |
|------------------|-----|------------------------------------------------|---------------------------|----------------|--|
|                  |     |                                                | MALE                      | 6,213 (54.76%) |  |
|                  |     |                                                | FEMALE                    | 5,133 (45.24%) |  |
| DROPPED MEMBERS  |     |                                                | NON BINARY                | 0 (0.00%)      |  |
| DECEASED         | 32  |                                                | PREFER NOT TO ANSWER      | 0 (0.00%)      |  |
| CLUB CANCELLED   | 47  |                                                | TOTAL FAMILY UNIT MEMBERS | 4,713          |  |
| OTHER            | 208 | CLICK HERE FOR                                 | TOTAL TARMET GIVE MEMBERS |                |  |
| TOTAL            | 287 | CUMULATIVE MEMBERSHIP DATA                     | FAMILY MEMBERS PAYING HA  | LF DUES 2,472  |  |

## GMT Constitutional Area 3, Group G

REPORT DOES NOT INCLUDE CLUBS IN UNDISTRICTED AREAS.

| Clubs                 |               |           |               | Members               |                         |                         |                                                    |
|-----------------------|---------------|-----------|---------------|-----------------------|-------------------------|-------------------------|----------------------------------------------------|
| RESULTS FOR 2021-2022 |               |           |               | RESULTS FOR 2021-2022 |                         |                         |                                                    |
| QUARTER               | NEW CLUB GOAL | NEW CLUBS | DROPPED CLUBS | QUARTER ME            | MBER GROWTH NET<br>GOAL | MEMBER GROWTH<br>ACTUAL | DROPPED MEMBERS<br>ACTUAL (including<br>transfers) |
| JULY/AUG/SEPT         | 3             | 0         | 6             | JULY/AUG/SEPT         | 167                     | 166                     | 287                                                |
| OCT/NOV/DEC           | 12            | 0         | 0             | OCT/NOV/DEC           | 182                     | 0                       | 0                                                  |
| JAN/FEB/MAR           | 27            | 0         | 0             | JAN/FEB/MAR           | 158                     | 0                       | 0                                                  |
| APR/MAY/JUNE          | 15            | 0         | 0             | APR/MAY/JUNE          | 206                     | 0                       | 0                                                  |