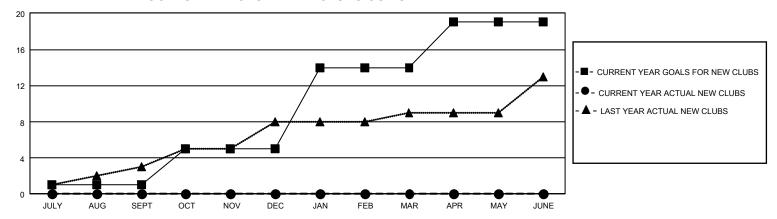

## GOALS AND ACTUAL NEW CLUBS CUMULATIVE

## GMT Constitutional Area 3, Group G

REPORT DOES NOT INCLUDE CLUBS IN UNDISTRICTED AREAS.

| Clubs                 |               |           |               | Members               |                         |                         |                                                    |
|-----------------------|---------------|-----------|---------------|-----------------------|-------------------------|-------------------------|----------------------------------------------------|
| RESULTS FOR 2021-2022 |               |           |               | RESULTS FOR 2021-2022 |                         |                         |                                                    |
| QUARTER               | NEW CLUB GOAL | NEW CLUBS | DROPPED CLUBS | QUARTER ME            | MBER GROWTH NET<br>GOAL | MEMBER GROWTH<br>ACTUAL | DROPPED MEMBERS<br>ACTUAL (including<br>transfers) |
| JULY/AUG/SEPT         | 3             | 0         | 6             | JULY/AUG/SEPT         | 167                     | 166                     | 287                                                |
| OCT/NOV/DEC           | 12            | 0         | 0             | OCT/NOV/DEC           | 182                     | 0                       | 0                                                  |
| JAN/FEB/MAR           | 27            | 0         | 0             | JAN/FEB/MAR           | 158                     | 0                       | 0                                                  |
| APR/MAY/JUNE          | 15            | 0         | 0             | APR/MAY/JUNE          | 206                     | 0                       | 0                                                  |